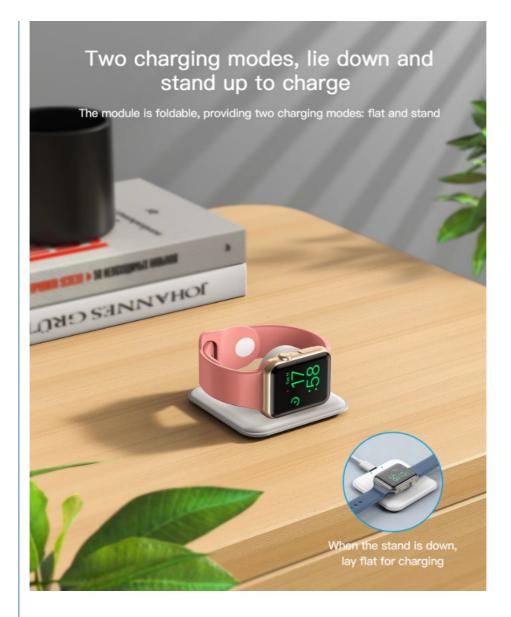

nput voltage and current | 5V/1A        |
| Material                  | ABS+Silicone |
| USB port                  | Труе-С       |
| Weight                    | 28g          |

# Specification

| Product name   | Single Smart Watch Wireless Charger |  |
|----------------|-------------------------------------|--|
| Product size   | 74.5*74.5*7.5mm                     |  |
| product weight | 28g                                 |  |
| Product color  | White/Black                         |  |
| Input          | 5V/1A                               |  |
| Output         | 2.5W                                |  |
| Material       | ABS+silicone                        |  |
| Interface type | Туре-С                              |  |
| Certification  | CE,FCC,ROHS                         |  |