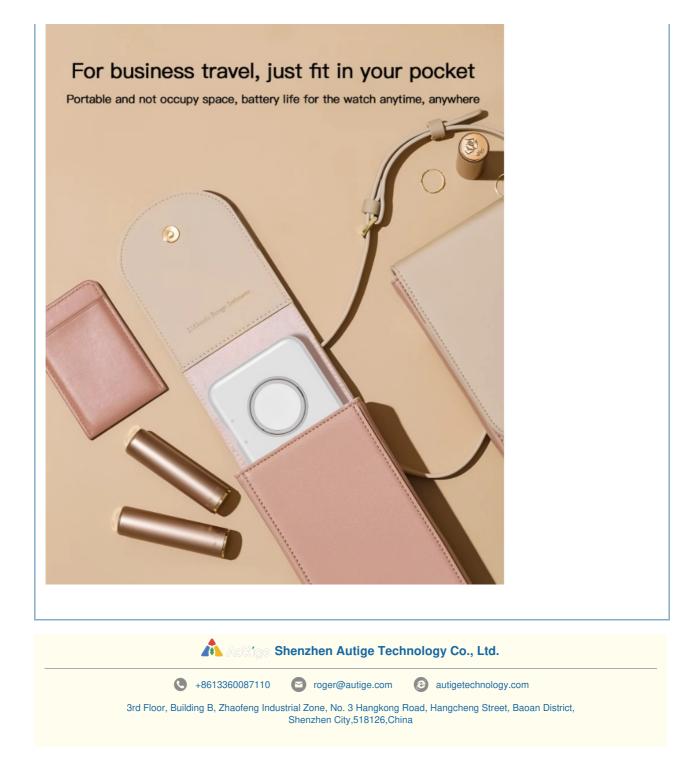

voltage and current | 5V/1A        |
| Material                  | ABS+Silicone |
| USB port                  | Труе-С       |
| Weight                    | 28g          |

# Specification

| Product name   | Single Smart Watch Wireless Charger |  |
|----------------|-------------------------------------|--|
| Product size   | 74.5*74.5*7.5mm                     |  |
| product weight | 28g                                 |  |
| Product color  | White/Black                         |  |
| Input          | 5V/1A                               |  |
| Output         | 2.5W                                |  |
| Material       | ABS+silicone                        |  |
| Interface type | Туре-С                              |  |
| Certification  | CE,FCC,ROHS                         |  |