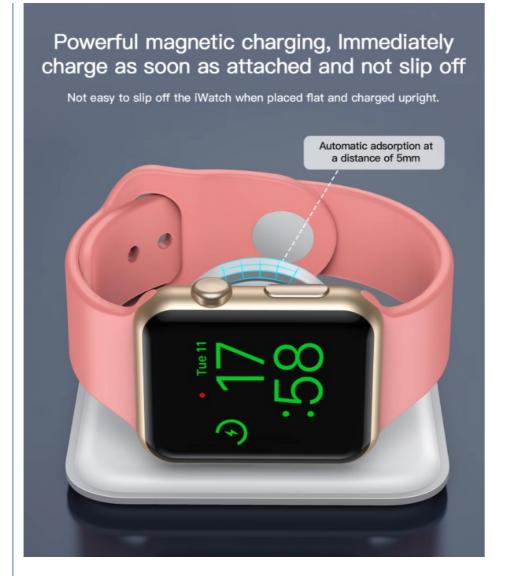

ut voltage and current | 5V/1A        |
| Material                  | ABS+Silicone |
| USB port                  | Труе-С       |
| Weight                    | 28g          |

# Specification

| Product name   | Single Smart Watch Wireless Charger |  |
|----------------|-------------------------------------|--|
| Product size   | 74.5*74.5*7.5mm                     |  |
| product weight | 28g                                 |  |
| Product color  | White/Black                         |  |
| Input          | 5V/1A                               |  |
| Output         | 2.5W                                |  |
| Material       | ABS+silicone                        |  |
| Interface type | Туре-С                              |  |
| Certification  | CE,FCC,ROHS                         |  |