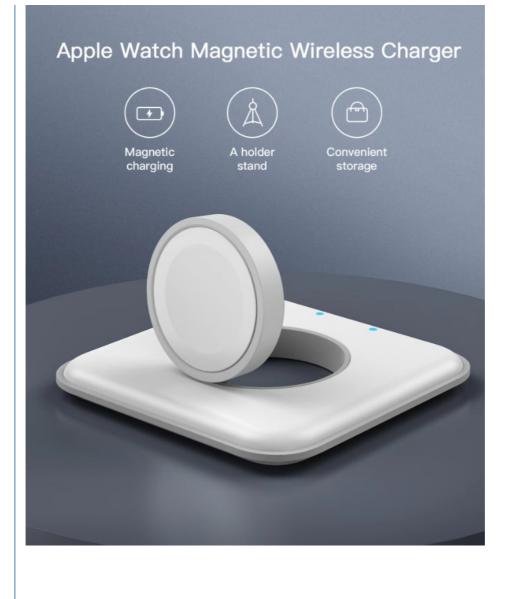

#### **Product Description**

### OEM Custom LOGO Wireless Charging Apple Smart Watch Wireless Charger

| <                         |              |
|---------------------------|--------------|
| Protection                | ovp, ocp     |
| Private Mold              | Yes          |
| Brand Name                | autige       |
| Model Number              | AO1          |
| Input voltage and current | 5V/1A        |
| Material                  | ABS+Silicone |
| USB port                  | Труе-С       |
| Weight                    | 28g          |