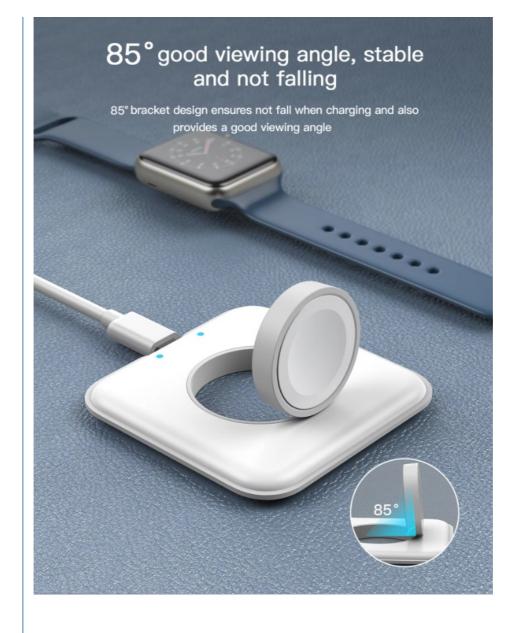

#### **Product Description**

### OEM Custom LOGO Wireless Charging Apple Smart Watch Wireless Charger

| <                         |              |
|---------------------------|--------------|
| Protection                | ovp, ocp     |
| Private Mold              | Yes          |
| Brand Name                | autige       |
| Model Number              | AO1          |
| Input voltage and current | 5V/1A        |
| Material                  | ABS+Silicone |
| USB port                  | Труе-С       |
| Weight                    | 28g          |