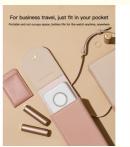

t Box

7-15days

3000pcs per day

## **Custom LOGO Apple Smartwatch Charger OEM Wireless** Charging

#### **Basic Information**

- Place of Origin:
- Brand Name:
- Certification:
- Model Number:
- Minimum Order Quantity: 2PCS
- Price:
- · Packaging Details:
- Delivery Time:
- Payment Terms: T/T, Paypal, West Union, L/C
- Supply Ability:



#### **Product Specification**

• Cable Length: 1 Meter • Input Voltage: 5V . Led Indicator: Yes • Package Contents: 1 Smartwatch Charger, 1 USB Cable • Input Current: 1A A01 Model: • Charging Time: 2 Hours Material: Plastic • Compatibility: Compatible With Most Smartwatches Color: Black, White 5V • Output Voltage: • Wireless Charging: Yes • Overcharge Protection: Yes • Output Current: 1A • Highlight: **OEM Smartwatch Charger**,



#### More Images









#### **Product Description**

### OEM Custom LOGO Wireless Charging Apple Smart Watch Wireless Charger

| <                         |              |
|---------------------------|--------------|
| Protection                | ovp, ocp     |
| Private Mold              | Yes          |
| Brand Name                | autige       |
| Model Number              | AO1          |
| Input voltage and current | 5V/1A        |
| Material                  | ABS+Silicone |
| USB port                  | Труе-С       |
| Weight                    | 28g          |

# Specification

| Product name   | Single Smart Watch Wireless Charger |  |
|----------------|-------------------------------------|--|
| Product size   | 74.5*74.5*7.5mm                     |  |
| product weight | 28g