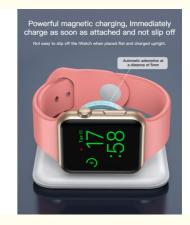

#### **Product Specification**

• Cable Length: 1 Meter • Input Voltage: 5V . Led Indicator: Yes • Package Contents: 1 Smartwatch Charger, 1 USB Cable • Input Current: 1A A01 Model: • Charging Time: 2 Hours Material: Plastic • Compatibility: Compatible With Most Smartwatches Color: Black, White 5V • Output Voltage: • Wireless Charging: Yes • Overcharge Protection: Yes • Output Current: 1A • Highlight: **OEM Smartwatch Charger**,