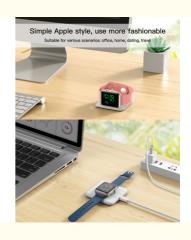

Guangdong, China

CE, ROHS, FCC-ID

Autige

A01

USD3.5 Gift Box

7-15days

3000pcs per day

## **Custom LOGO Apple Smartwatch Charger OEM Wireless** Charging

#### **Basic Information**

- Place of Origin:
- Brand Name:
- Certification:
- Model Number:
- Minimum Order Quantity: 2PCS
- Price:
- · Packaging Details:
- Delivery Time:
- Payment Terms: T/T, Paypal, West Union, L/C
- Supply Ability:



#### **Product Specification**

• Cable Length: 1 Meter • Input Voltage: 5V . Led Indicator: Yes • Package Contents: 1 Smartwatch Charger, 1 USB Cable • Input Current: 1A A01 Model: • Charging Time: 2 Hours Material: Plastic • Compatibility: Compatible With Most Smartwatches Color: Black, White 5V • Output Voltage: • Wireless Charging: Yes • Overcharge Protection: Yes • Output Current: 1A • Highlight: **OEM Smartwatch Charger**,



#### More Images









#### **Product Description**

### OEM Custom LOGO Wireless Charging Apple Smart Watch Wireless Charger

| <                         |              |
|---------------------------|--------------|
| Protection                | ovp, ocp     |
| Private Mold              | Yes          |
| Brand Name                | autige       |
| Model